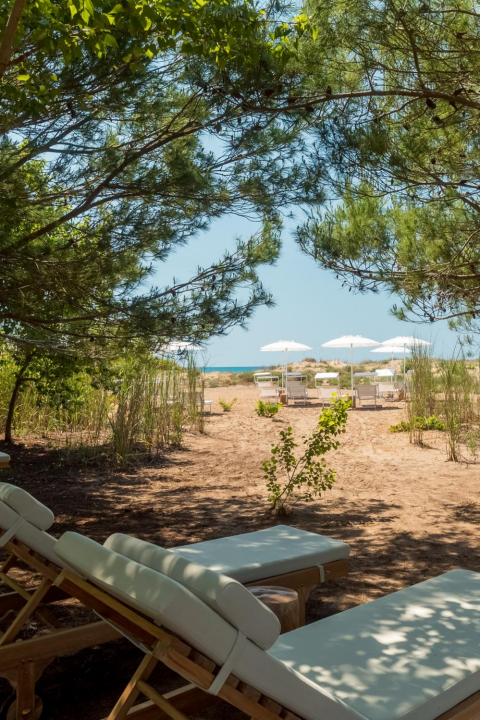

### The beach

#### 45 places – 4 areas

#### **Each place consists of:**

- 2 sunbeds
- 1 umbrella
- 1 table