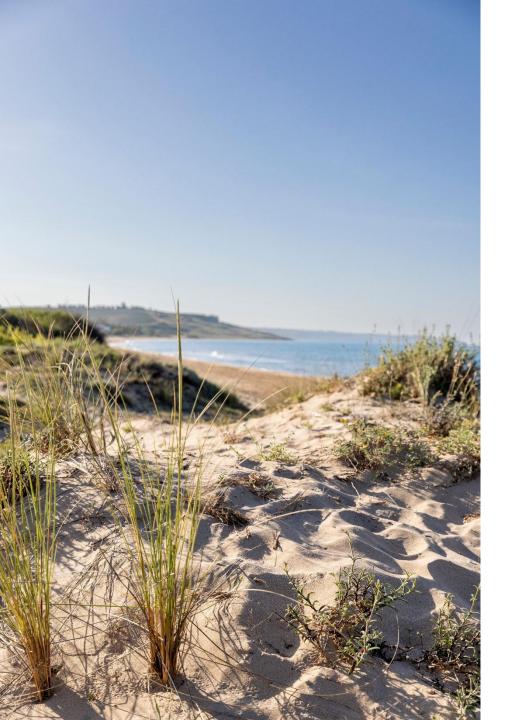

y € 30 weekdays € 40 weekends (Saturday, Sunday)

#### For a single person:

#### Daily

€ 30 weekdays € 45 weekends (Saturday, Sunday)

Half day € 25 weekdays € 35 weekends (Saturday, Sunday)





# Seasons and rates Daily and Half day entrance July

#### Rates for entrance:

#### Daily

€ 60 weekdays € 50 weekends (Saturday, Sunday)

Half day € 40 weekdays € 50 weekends (Saturday, Sunday)

#### For a single person:

#### Daily

€ 45 weekdays € 60 weekends (Saturday, Sunday)

Half day € 35 weekdays € 45 weekends (Saturday, Sunday)





# Seasons and rates Daily and Half day entrance August

Rates for entrance:

Daily

€ 80 all week (Monday-Sunday)

Half day

€ 60 all week (Monday-Sunday)

For a single person:

Daily

€ 80 all week (Monday-Sunday)

Half day

€ 60 all week (Monday-Sunday)





# Seasons and rates Daily and Half day entrance September

#### Rates for entrance:

#### Daily

€ 40 weekdays € 60 weekends (Friday-Sunday)

Half day € 30 weekdays € 40 weekends (Friday-Sunday)

#### For a single person:

#### Daily

€ 30 weekdays € 45 weekends (Friday-Sunday)

Half day € 25 weekdays € 35 weekends (Friday-Sunday)





## Seasons and rates weekly and biweekly entrance

#### For double use

#### June

- € 300 (7 days)
- € 580 (14 days)

#### July

- € 420 (7 days)
- € 790 (14 days)

#### August

- € 510 (7 days)
- € 950 (14 days)

#### September

- € 325 (7 days)
- € 630 (14 days)

#### For a single person:

#### June

- € 225 (7 days)
- € 435 (14 days)

#### July

- € 320 (7 days)
- € 600 (14 days)

#### August

- € 510 (7 days)
- € 950 (14 days)

#### September

- € 2