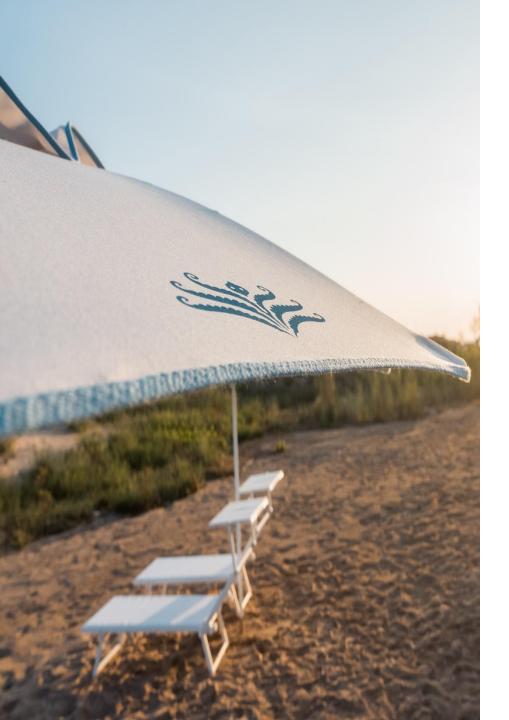

### The beach

#### **Each place consists of:**

- 2 sunbeds
- 1 umbrella
- 1 table

#### This includes:

- use 1 beach towel per person
- WiFi
- parking
- changing room with showers
- solarium and resting zone