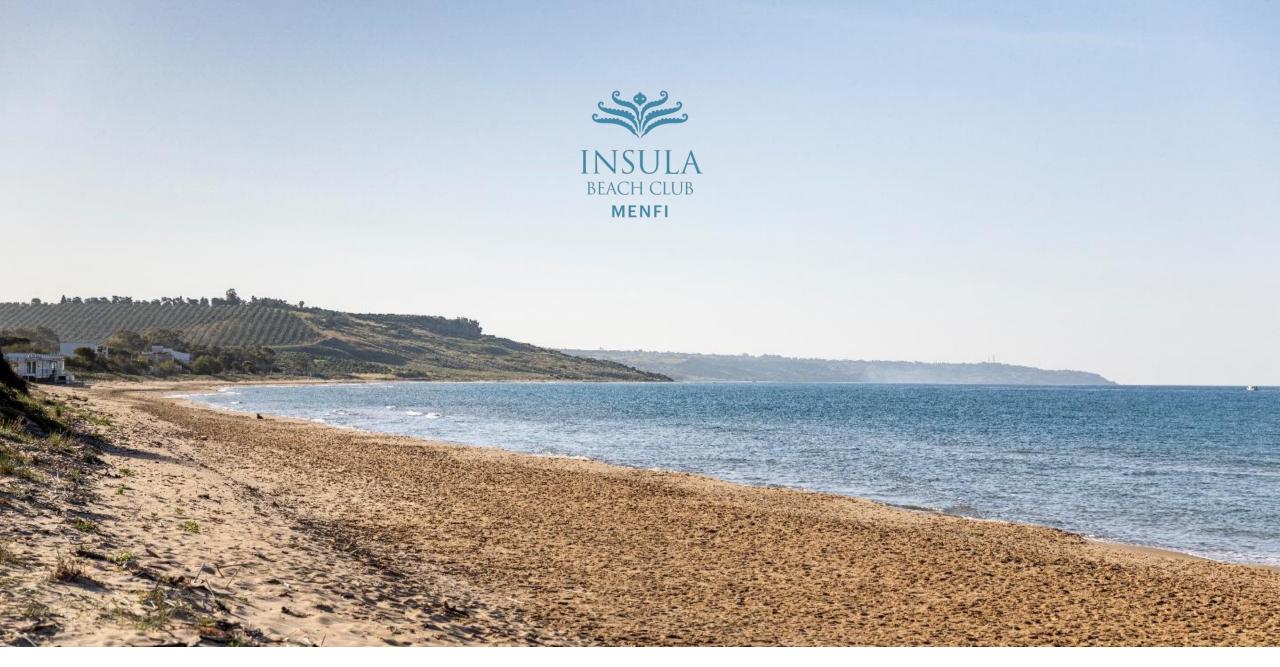

### The beach

#### 45 places – 4 areas

#### **Each place consists of:**

- 2 sunbeds
- 1 umbrella
- 1 table

#### This includes:

- use 1 beach towel per person
- WiFi
- parking
- changing room with showers
- solarium and resting zone

#### Available for guests:

- wellness treatments
- shop
- ✓ Bar service on the beach
- ✓ Small domestic animals are welcome.
- ✓ Bathroom for disabled people and 1 beach wheelchair available for in the sand&street version.





# Seasons and rates Daily and Half day entrance June

#### Rates for entrance:

#### Daily

€ 40 weekdays € 60 weekends (Saturday, Sunday)

Half day € 30 weekdays € 40 weekends (Saturday, Sunday)

#### For a single person:

#### Daily

€ 30 weekdays € 45 weekends (Saturday, Sunday)

Half day € 25 weekdays € 35 weekends (Satur