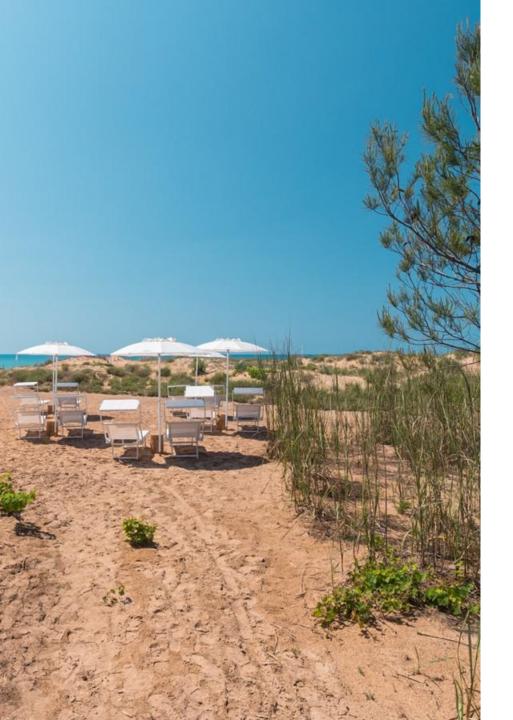

### The beach

#### 45 places – 4 areas

#### **Each place consists of:**

- 2 sunbeds
- 1 umbrella
- 1 table