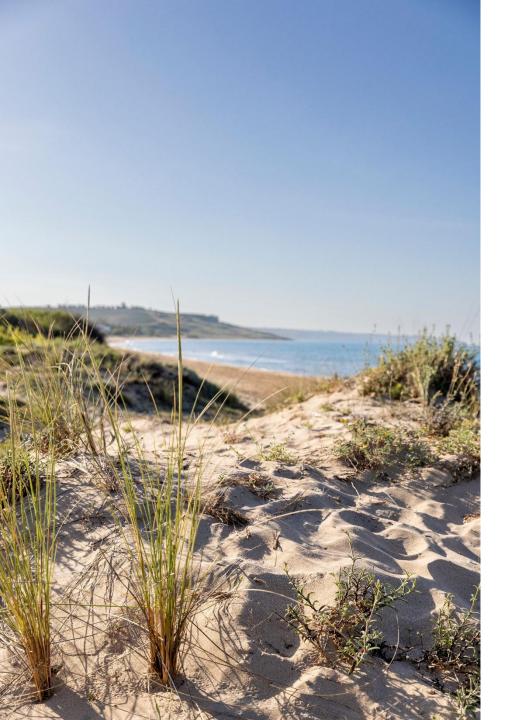

beach

#### 45 places – 4 areas

#### **Each place consists of:**

- 2 sunbeds
- 1 umbrella
- 1 table

#### This includes:

- use 1 beach towel per person
- WiFi
- parking
- changing room with showers
- solarium and resting zone

#### Available for guests:

- wellness treatments
- shop
- ✓ Bar service on the beach
- ✓ Small domestic animals are welcome.
- ✓ Bathroom for disabled people and 1 beach wheelchair available for in the sand&street version.





# Seasons and rates Daily and Half day entrance June

#### Rates for entrance:

#### Daily

€ 40 weekdays € 60 weekends (Saturday, Sunday)

Half day € 30 weekdays € 40 weekends (Saturday, Sunday)

#### For a single person:

#### Daily

€ 30 weekdays € 45 weekends (Saturday, Sunday)

Half day € 25 weekdays € 35 weekends (Saturday, Sunday)





# Seasons and rates Daily and Half day entrance July

#### Rates for entrance:

#### Daily

€ 60 weekdays € 50 weekends (Saturday, Sunday)

Half day € 40 weekdays € 50 weekends (Saturday, Sunday)

#### For a single person:

#### Daily

€ 45 weekdays € 60 weekends (Saturday, Sunday)

Half day € 35 weekdays € 45 weekends (Saturday, Sunday)





# Seasons and rates Daily and Half day entrance August

Rates for entrance:

Daily

€ 80 all week (Monday-Sunday)

Half day

€ 60 all week (Monday-Sunday)

For a single person:

Daily

€ 80 all week (Monday-Sunday)

Half day

€ 60 all week (Monday-Sunday)





# Seasons and rates Daily and Half day entrance September

#### Rates for entrance:

#### Daily

€ 40 weekdays € 60 weekends (Friday-Sunday)

Half day € 30 weekdays € 40 weekends (Friday-Sun