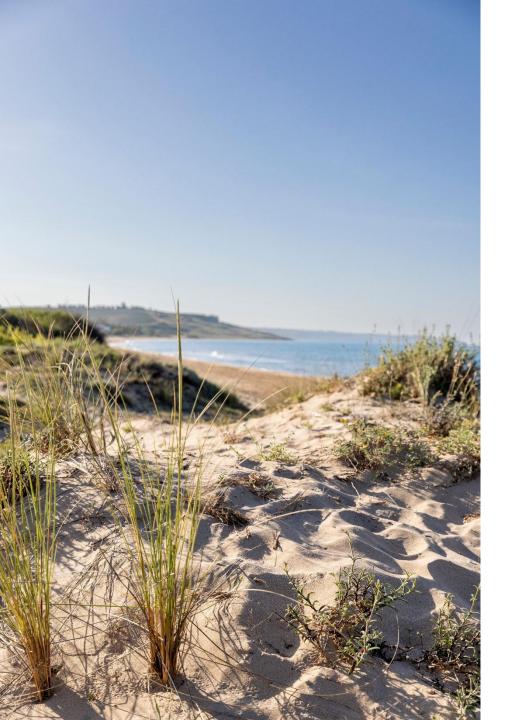

e welcome.
- ✓ Bathroom for disabled people and 1 beach wheelchair available for in the sand&street version.





# Seasons and rates Daily and Half day entrance June

#### Rates for entrance:

#### Daily

€ 40 weekdays € 60 weekends (Saturday, Sunday)

Half day € 30 weekdays € 40 weekends (Saturday, Sunday)

#### For a single person:

#### Daily

€ 30 weekdays € 45 weekends (Saturday, Sunday)

Half day € 25 weekdays € 35 weekends (Saturday, Sunday)





# Seasons and rates Daily and Half day entrance July

#### Rates for entrance:

#### Daily

€ 60 weekdays € 50 weekends (Saturday, Sunday)

Half day € 40 weekdays € 50 weekends (Saturday, Sunday)

#### For a single person:

#### Daily

€ 45 weekdays € 60 weekends (Saturday, Sunday)

Half day € 35 weekdays € 45 weekends (Saturday, Sunday)





# Seasons and rates Daily and Half day entrance August

Rates for entrance:

Daily

€ 80 all week (Monday-Sunday)

Half day

€ 60 all week (Monday-Sunday)

For a single person:

Daily

€ 80 all week (Monday-Sunday)

Half day

€ 60 all week (Monday-Sunday)





# Seasons and rates Daily and Half day entrance September

#### Rates for entrance:

#### Daily

€ 40 weekdays € 60 weekends (Friday-Sunday)

Half day € 30 weekdays € 40 weekends (Friday-Sunday)

#### For a single person:

#### Daily

€ 30 weekdays € 45 weekends (Friday-Sunday)

Half day € 25 weekdays € 35 weekends (Friday-Sunday)





## Seasons and rates weekly and biweekly entrance

#### For double use

#### June

- € 300 (7 days)
- € 580 (14 days)

#### July

- € 420 (7 days)
- € 790 (14 days)

#### August

- € 510 (7 days)
-