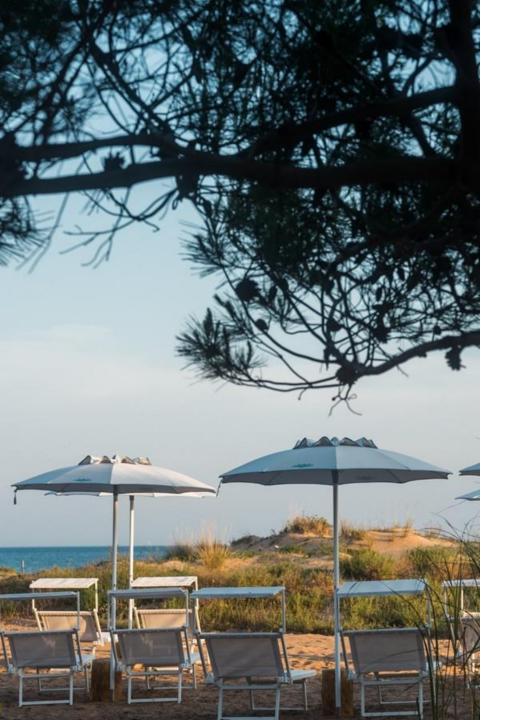

# The beach

## 33 places

### Each place consists of:

- 2 sunbeds
- 1 umbrella
- 1 table

#### This includes:

- use 1 beach towel per person
- WiFi
- parking
- changing room with showers
- solarium and resting zone

#### Available for guests:

- wellness treatments
- shop
- ✓ Bar service on the beach
- ✓ Small domestic animals are welcome.
- ✓ Bathroom for disabled people and 1 beach wheelchair available for in the sand&street version.





## Seasons and rates Half day

**LOW** (June, September) **HIGH** (July, August)

#### Rates for entrance:

*Low season* € 40 weekdays € 45 weekends (Saturday, Sunday)

High season; € 50 every day For a single person:

*Low season* € 35 weekdays € 40 weekends (Saturday, Sunday)

High season • € 45 every day





## Seasons and rates Daily entrance

**LOW** (June, September) **HIGH** (July, August)

#### Rates for entrance:

*Low season* € 60 weekdays € 70 weekends (Saturday, Sunday)

High season; € 80 every day *For a single person:* 

*Low season* € 50 weekdays € 60 weekends (Saturday, Sunday)

High season • € 70 every day





## Seasons and rates weekly and biweekly entrance

**LOW** (June, September) **HIGH** (July, August)

#### Rates for entrance:

*Low season* € 410 (7 days) € 790 (14 days)

High season; € 510 (7 days) € 950 (14 days) For a single person:

#### Low season

€ 345 (7 days) € 665 (14 days)

High season € 440 (7 days) € 830 (14 days)





## Seasons and rates Carnet 10/20 entrance

#### Rates for entrance:

Valid all season

- 10 entrance € 600
- 20 entrance € 1.100

- Paym