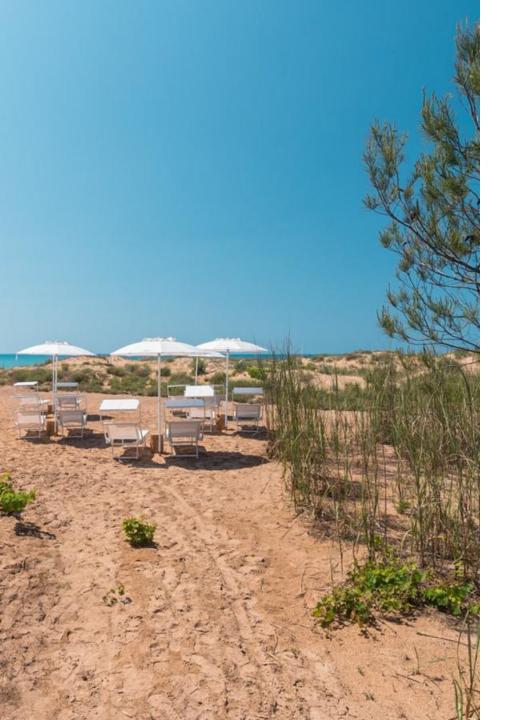

## 33 places

### Each place consists of:

- 2 sunbeds
- 1 umbrella
- 1 table

#### This includes:

- use 1 beach towel per person
- WiFi
- parking
- changing room with showers
- solarium and resting zone

#### Available for guests:

- wellness treatments
- shop
- ✓ Bar service on the beach
- ✓ Small domestic animals are welcome.
- ✓ Bathroom for disabled people and 1 beach wheelchair available for in the sand&street version.