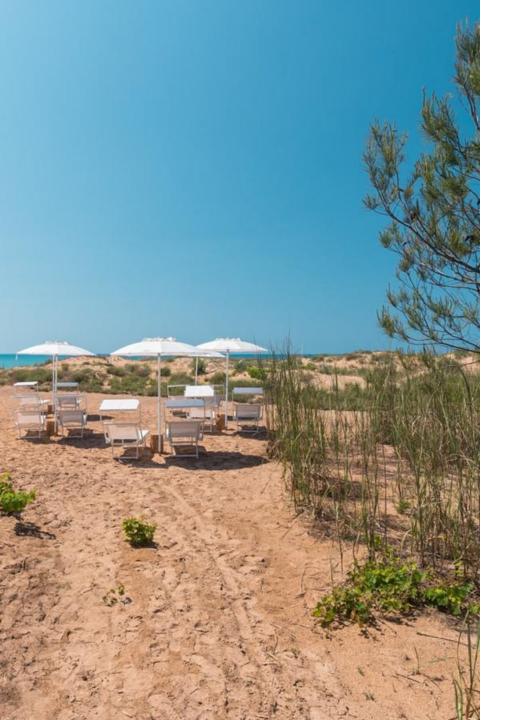

## The beach

#### 33 places

#### **Each place consists of:**

- 2 sunbeds
- 1 umbrella
- 1 table