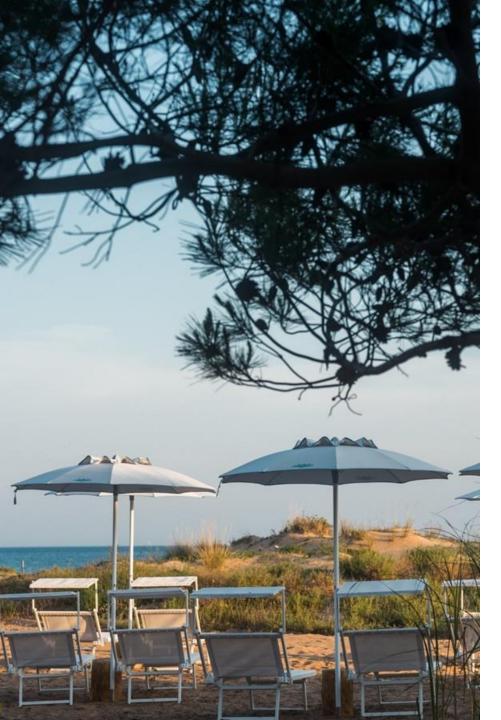

## The beach

#### **Each place consists of:**

- 2 sunbeds
- 1 umbrella
- 1 table

#### This includes:

- bathing towel and slippers
- WiFi
- parking
- changing room with showers
- solarium and resting zone