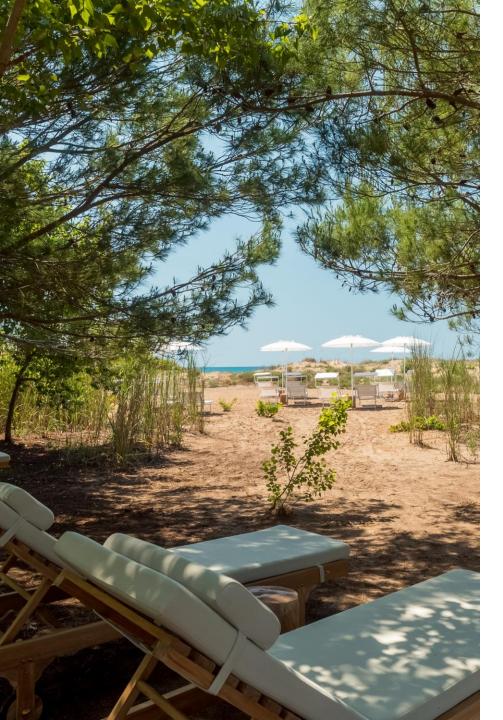

## The beach

#### **Each place consists of:**

- 2 sunbeds
- 1 umbrella
- 1 table

#### This includes:

- bathing towel and slippers
- WiFi
- parking
- changing room with showers
- solarium and resting zone

#### Available for guests:

- wellness treatments
- shop
- ✓ Bar service on the beach
- ✓ Small domestic animals are welcome.
- ✓ Bathroom for disabled people and 1 beach wheelchair available for in the sand&street version.