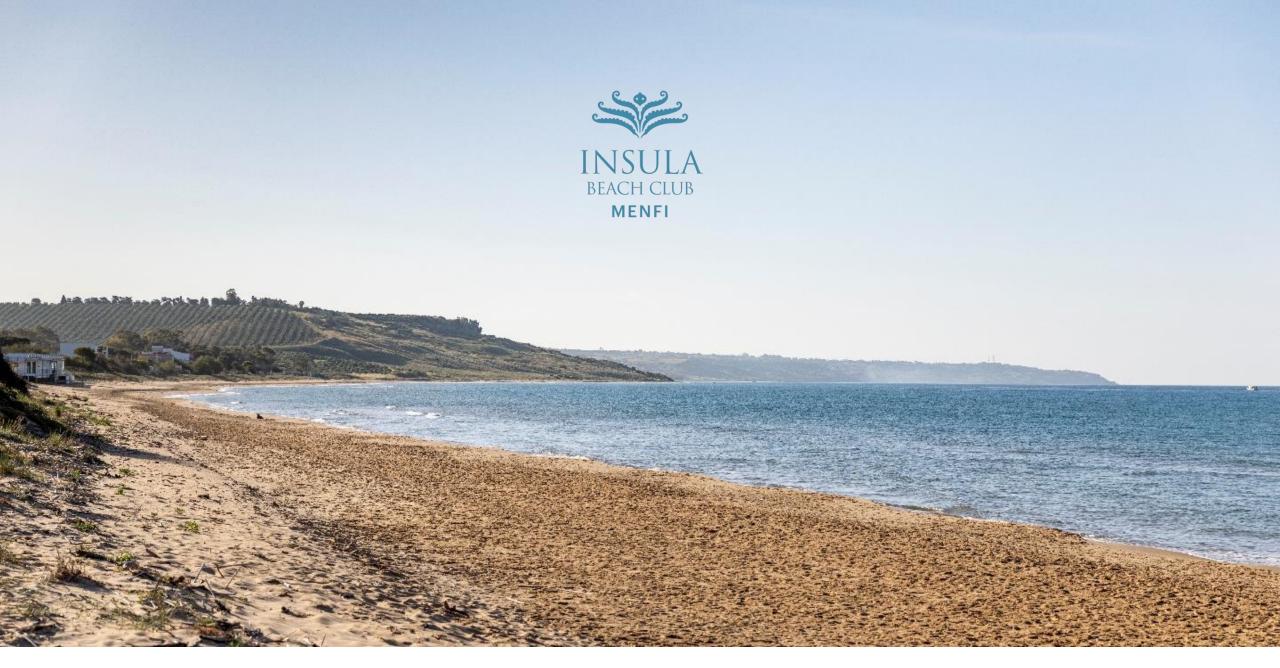

## The beach

#### 33 places

#### **Each place consists of:**

- 2 sunbeds
- 1 umbrella
- 1 table

#### This includes:

- bathing towel and slippers
- WiFi
- parking
- changing room with showers
- solarium and resting zone

#### Available for guests:

- wellness treatments
- shop
- ✓ Bar service on the beach
- ✓ Small domestic animals are welcome.
- ✓ Bathroom for disabled people and 1 beach wheelchair available for in the sand&street version.





# Seasons and rates Half day

**LOW** (June, September) **HIGH** (July, August)

#### Rates for entrance:

#### Low season

€ 40 weekdays € 45 weekends (Saturday, Sunday)

High season; € 50 every day

#### For a single person:

#### Low season

€ 35 weekdays € 40 weekends (Saturday, Sunday)

High season

• € 45 every day





# Seasons an