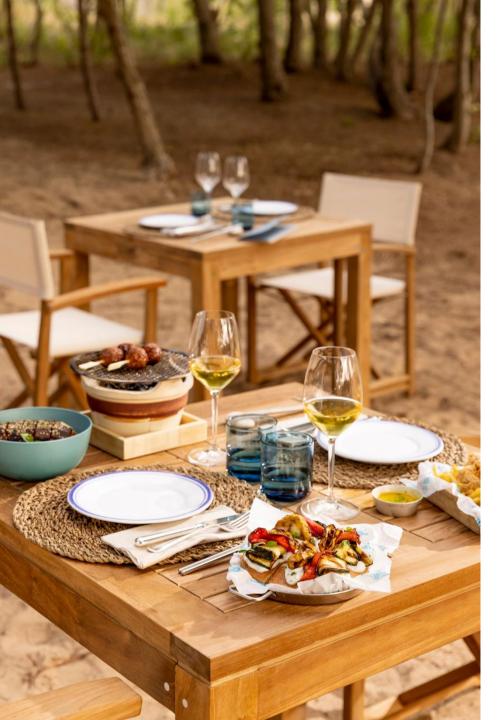

### Restaurant

The cooking is natural, fresh, light and a perfect partner for Insula.

An oasis of greenery, water, colour and flavours.

- Opening times: from 10am to 11:30pm.
- ✓ The cafe opens from 10am to 11pm.
- ✓ Restaurant service is available:

Lunch from 12pm to 3pm Aperitivo from 6pm to 10pm Dinner from 7.30pm to 10pm

\*The kitchen closes at 10pm, Insula at 11.30pm